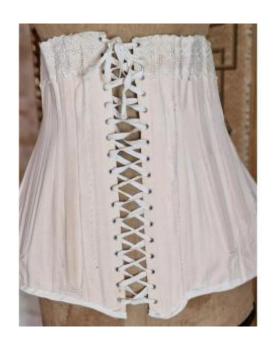

## Antique 19th Century Corset - Ecru Color - English Embroidery

150 EUR

Period : 19th century Condition : Bon état

Material: Linen

Height: 38 cm et 33 cm

https://www.proantic.com/en/1506361-antique-19th-century-c orset-ecru-color-english-embroidery.html

## Description

OLD CORSET PERIOD CIRCA 1890/1910
ECRU COLOR COTTON MATERIAL DECORATED WITH ENGLISH
EMBROIDERY ON THE TOP OF THE
CORSET CLOSED BY FIVE HOOKS AND
LACING DIMENSIONS: 38 CM BACK FRONT
33 CM CLEAN PLEASE NOTE: A TRACE OF
RUST ALONG A WHALE THE SEAMS OF
TWO WHALES HAVE BEEN REPAIRED
PREVIOUSLY GOOD CONDITION