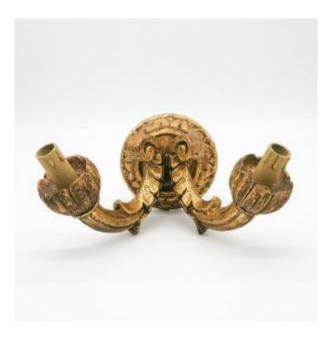

## Description

Refined double wall sconce made of carved and gilded wood. The structure features two elegantly sculpted scroll arms ending in candle holders adorned with floral motifs.

The original gold leaf gilding, with a delicate time-worn patina, gives the piece a timeless charm. Ideal for classic interiors or as a decorative element in modern spaces, this sconce combines functionality with aesthetics. Perfect for illuminating and enhancing living rooms, entryways, or bedrooms with a touch of historical elegance.

The sconce was electrified at a later stage.

Dimensions: Width approx. 30 cm, length approx.