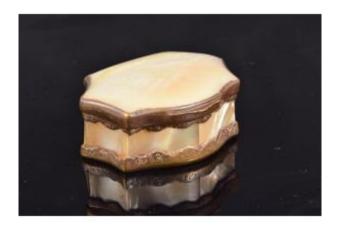

## Mother-of-pearl Box With Bronze Mount. 19th Century.

450 EUR

Period: 19th century

Condition : En l'etat

Material: Other

Width: 7,5 cm.

Height: 4 cm.

Depth: 5,5 cm

## Description

Mother-of-pearl box with bronze mount. 19th century.

Box composed of mother-of-pearl plates connected by a bronze structure decorated with simple plant elements and which still retains traces of gilding in certain places. The shape of the piece recalls examples inspired by the French Louis XV style, while the materials used are common in the decorative arts of the 19th century. -