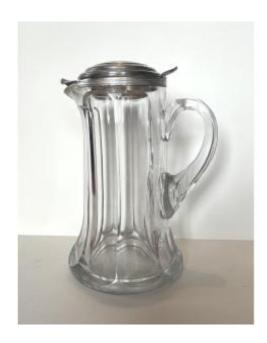

# Large Baccarat Jug With Solid Silver Lid, Talleyrand Model, Late 19th-early 20th Century

## Description

Carafe / Pitcher (formerly part of a glass service by) Baccarat Talleyrand model, early 20th or late 19th century. This carafe has a silver lid (minerva poicon). Slight, barely visible chip, probably during the rimming.

#### 580 EUR

Signature : Baccarat
Period : 20th century
Condition : Bon état
Material : Crystal
Diameter : 10,5cm
Height : 26cm

 $https://www.proantic.com/en/1506964-large-baccarat-jug-with\\-solid-silver-lid-talleyrand-model-late-19th-early-20th-century\\..html$ 