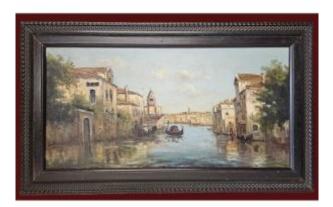

## View Of A Canal In Venice Signed Frery

## Description

View of a Canal in Venice by Frery, early 20th century. This painting is a romantic and nostalgic depiction of Venice crisscrossed by canals. The serene atmosphere and impressionist style are reminiscent of works from the 19th or early 20th century, capturing the timeless beauty of Venetian architecture and life on the water. The light is soft, suggesting a late afternoon or sunrise scene. The shadows are subtle, and the water beautifully reflects the buildings and sky.