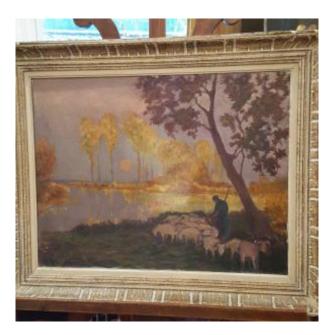

## Oil On Canvas Landscape Sheep

## Description

Large oil on canvas, early 20th century. Charming scene, good touches and careful light work. Signature of the artist at the bottom: see the photo (to be deciphered). Cleaning is required, note a very small lack at the bottom right: see the photo. Sold with its frame. Dimensions: canvas alone: 65 cm by 50 cm with the frame; 79 cm by 64 cm

## 480 EUR

Period : 20th century Condition : Prévoir restauration Material : Oil painting Length : 79 cm Height : 64 cm

https://www.proantic.com/en/1507248-oil-on-canvas-landscap e-sheep.html