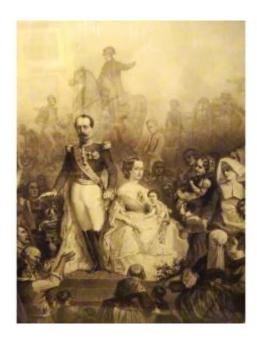

## Description

Large engraving depicting the imperial family; Napoleon III, Empress Eugenie and the Prince Imperial, surrounded by his people. The couple is surmounted by the shadow of Napoleon I. In good condition. In a wooden and gilded stucco frame from the same period. (frame gilded with gold leaf, on the sides also, some small chips and losses) Work of the Second Empire.