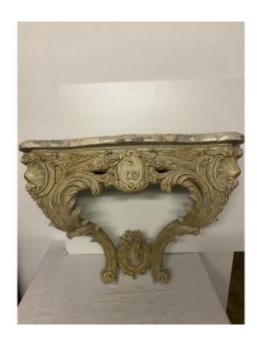

## Louis XV Style Wall Console In Patinated Wood With Marble Top

550 EUR

Period : 20th century Condition : Bon état

Material: Painted wood

Length: 89,5 cm Height: 58,5 cm Depth: 36,5 cm

## Description

Carved wall console in patinated and worn wood with its marble. Work from the mid-20th century. Richly carved. Good general condition. The exact rendering of the patina is visible in the photos without flash. Total height: 58.5 cm Length: 89.5 cm Depth: 36.5 cm Transport is the responsibility of the buyer. Thank you