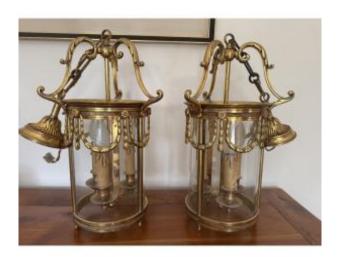

# Description

Very beautiful pair of Louis XVI style gilt bronze lanterns with 3 light points. Garland decoration, rounded glassware, very good quality bronze. In very good condition. Electricity working but needs to be revised. Height without the chain 48 cm, and with the chain 74 cm. Max width 25.5 cm and diameter 21 cm. Full of charm. Find us on insta for the latest news mon\_futur\_anterieur