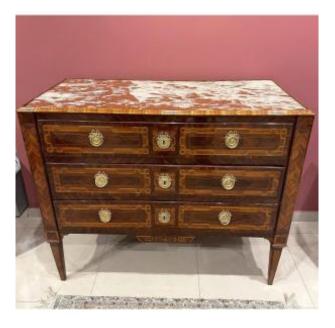

## Louis XVI Commode In Sicilian Marquetry

## Description

Antique and rare Sicilian Louis XVI chest of drawers from the second half of the 18th century and of Italian origin (Sicily).Period: Second half of the 18th century;Origin: Sicily (Italy);Measurements: Height 103 cm Length 125 cm Depth 62 cm;Conditions: Excellent condition;Document: Certificate of authenticity;Assistance: We are at your disposal for further clarifications, information and images;Shipping: Available throughout Italy, Europe and the rest of the world. Affordable prices, maximum security and complete traceability. (To be agreed privately).We wish you a good dayAntichità Goglia