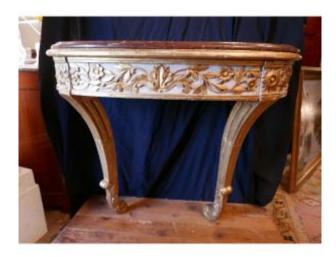

## Oval-shaped Console Table In Carved Wood. Louis XVI, 18th Century.

## Description

Oval-shaped console table in carved and gilded wood. LOUIS XVI period, late 18th century. It rests on two curved fluted legs ending in a volute. The belt is richly carved with flowers and foliage. The griotte marble top is molded with a corbin beak. Visible in our Cour-Cheverny store. More information, contact Thierry Lenay at 06.03.66.25.40. Free delivery within a 50km radius. Beyond this, quote required.