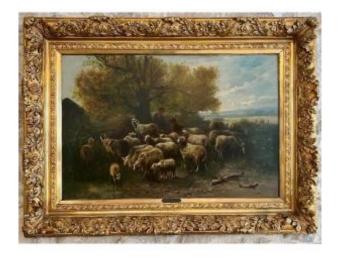

## Painting By Henry Schouten 1857-1927. Shepherd With Sheep

8 500 EUR

Period: 19th century

Condition : Très bon état Material : Oil painting

https://www.proantic.com/en/1511913-painting-by-henry-scho

uten-1857-1927-shepherd-with-sheep.html

## Description

This beautiful artwork is the work of the Belgian artist Henry Schouten (1857-1927). An exceptional artwork by a collectible artist, Henry Schouten was a Belgian artist known for painting farm scenes depicting animals in their environment, in addition, Henry Schouten was also known for painting peasants, hunters and shepherds, as can be seen in his canvas.