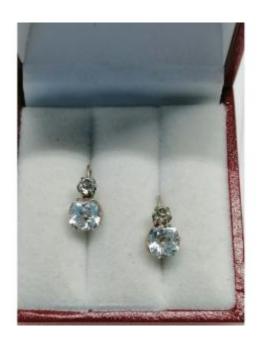

## Pair Of Silver Earrings, Sleepers, With Antique Cut And Faceted Glass, Circa

**200 EUR** 

Period : 20th century Condition : Bon état

Material: Sterling silver

Diameter: 0,6 cm Height: 0,5 cm

https://www.proantic.com/en/1511980-pair-of-silver-earrings-sleepers-with-antique-cut-and-faceted-glass-circa.html

## Description

Pair of earrings, 800°/°° solid silver mount, Boar's Head hallmark (Paris), sleepers with safety hook, with claw setting above a smaller stone, and on clawed bezel a glass cut in the old style, like a diamond, in the shape of a cushion, French work around 1900, gross weight of 1.3 gr, dimension in height that of the jewel worn and in diameter that of the largest bezel. All various taxes or customs fees for abroad are the responsibility of the buyer. For shipping outside Europe or the rest of the world, please contact us.