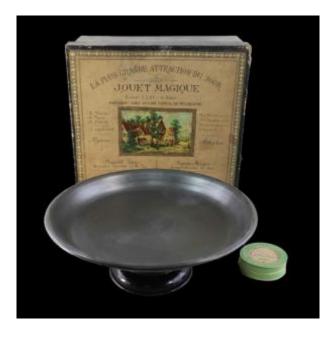

## Description

Very rare toy made in France around 1850. A small chemical tablet allows the boat to sail. The box is very beautiful, the sheet metal basin is in perfect condition (22 cm in diameter and 9 cm in height) and there is still the box of chemical product. There are also the rules of the game in French stuck on the lid and in English and Spanish on a loose sheet. Unfortunately the boat is no longer available