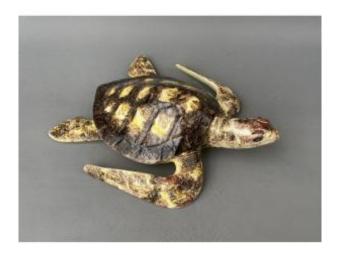

## Large Ceramic Turtle

## Description

Large ceramic turtle. Marked underneath 'Céra d'Art France' Very good condition. 45 x 34 cm Shipped by Colissimo with signature. Careful packaging. Unless otherwise stated, items published on Proantic are not exhibited at the Saint-Ouen flea market. You can, however, collect your purchases from our stand at the Jules Vallès Market by making a request.