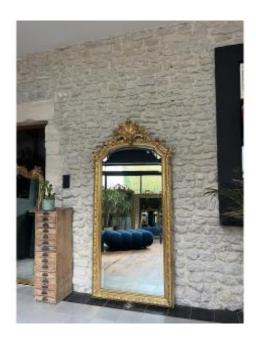

## Antique Gold Leaf And Pearl Mirror 185.5cm/85cm Beveled Glass

2 180 EUR

Period : 19th century Condition : Bon état

Material: Solid wood

Width: 85 Height: 185 Depth: 6

## Description

Mirror between two with pediments and pearls, sparkling gold leaf gilding, late 19th early 20th century, beveled and pitted glass, parquetry on the back, wood and plaster frame. Height at the pediment 185.5cm. Width 85cm. More photos and details on request. Many antique mirrors available, contact me Delivery throughout France the price is 100EUR and the delay is 2/4 weeks. Other countries on request.