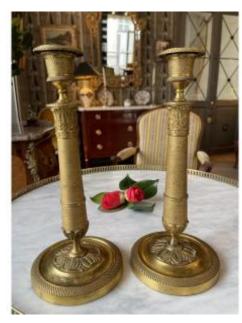

## Pair Of Gilt And Chiseled Bronze Candlesticks From The Restoration Period (1815-1824)

Description

Large pair of sculpted and chiseled gilt bronze candlesticks from the Restoration period. It features a circular decoration of small dot motifs on the base spiraling up the shaft or central axis as well as a decoration of palmettes, foliage and crosspieces up to the socket.

850 EUR

Period: 19th century Condition: En l'etat Material: Bronze

Diameter: base: 14 cm

Height: 31 cm

 $https://www.proantic.com/en/1512285-pair-of-gilt-and-chisele\\ d-bronze-candlesticks-from-the-restoration-period-1815-1824.$  htm.html