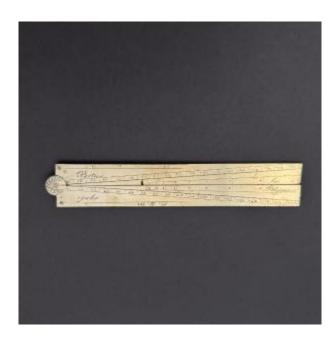

## King's Foot In Engraved Brass, 18th Century Proportion Compass

**200 EUR** 

Period: 18th century

Condition : Bon état

Material : Brass

Width: 16,8 cm

Height: 2,8 cm

Depth: 0,3 cm

## Description

This late 18th century engraved king's foot is genuine and natural. As for the condition, we note the classic signs of wear on this type of object. Our photos allow you to appreciate the quality of the object. Please examine the photos carefully. Feel free to zoom in. The photos are an integral part of the description. Dimensions: Height: 2.8 cm Width: 16.8 cm Depth: 0.3 cm M3485