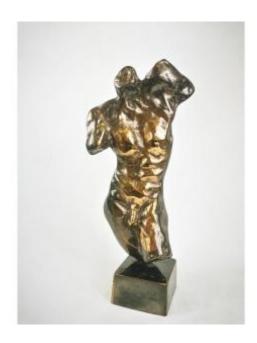

## Bronze Sculpture Male Torso Signed Lohé 1960

Description

Signed bronze sculpture by Yves Lohé from the 1980s. Large male torso in bronze with a beautiful golden patina. Yves Lohé is a French artist born in 1947 who studied with master ironworker Abel Bataillard. His work is exhibited in numerous French and international exhibitions.

370 EUR

Signature: LOHÉ

Period: 20th century

Condition: Très bon état

Material: Bronze

Width: 8 Height: 28

https://www.proantic.com/en/1512861-bronze-sculpture-male-

torso-signed-lohe-1960.html