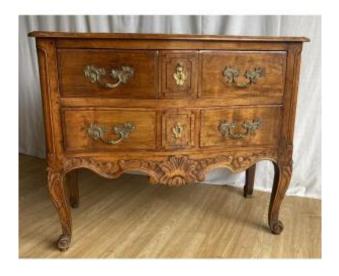

## Louis XV Curved Chest Of Drawers In Walnut, 18th Century

## Description

Small walnut chest of drawers opening onto 4 drawers on the front with its 18th century bronzes. The top and base have been previously renovated. A second, practically identical chest of drawers is for sale on our gallery. Only the top has been renovated differently and it has locks with its key. A price will be granted to you if you wish to acquire the 2 chests of drawers, which will make a nice pendant. Dimensions: Height: 79cm Width: 95 cm Depth: 47.5 cm For any information, do not hesitate to contact us.