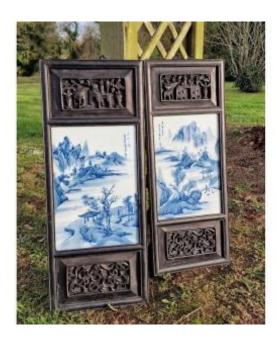

## Pair Of Chinese Wooden Panels And Porcelain Plaque White Blue Asian Art

390 EUR

Signature : A identifier

Period : 20th century Condition : Bon état

Material: Porcelain

Length: 28,5 Width: 71,5

https://www.proantic.com/en/1513183-pair-of-chinese-woode n-panels-and-porcelain-plaque-white-blue-asian-art.html

## Description

Pair of Chinese panels dating from the 20th century, the wooden structure encases a white and blue enameled porcelain plaque with the typical decoration of a scholar in a landscape inspiring relaxation and meditation. These plaques are signed. Delivery possible by chronopost for:France EUR30Europe EUR60Others EUR80