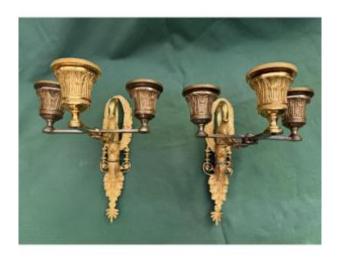

### Description

Very beautiful and astonishing pair of Empire period sconces in gilded bronze with swan neck decoration, Very beautiful craftsmanship. They have 3 bobeches each, the sconces are not electrified, they are in used condition, it will be necessary to have them restored and cleaned by a bronze professional, I note a trace of old restoration (see photos) Maximum height: 21cm Maximum width: 16cm Maximum depth: 19cm Shipping possible by colissimo in France and worldwide on request.