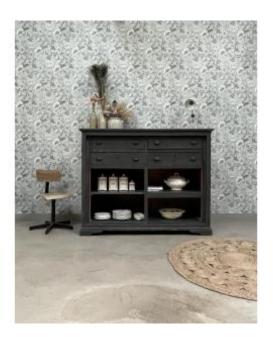

## Dark Grey Patinated Trade Furniture

## Description

Trade furniture with a strong character with its beautiful original dark gray patina and its large format. It has a good storage capacity with its 4 large drawers and two shelves. It has been thoroughly cleaned and treated. The furniture is entirely protected by a colorless wax. The drawers have been sanded and paraffin has been applied to its edges for good sliding. The two lower shelves are new and have been painted then patinated and waxed in the same color as the rest of the furniture. The interior of the furniture is in raw pine. Dimensions: L153 x D69 x H122.5. Drawers (interior): L59.5 x H12.5. Upper shelf: L143.5 x D57.5 x H32. Lower shelf: L143.6 x D57.5 x H33.