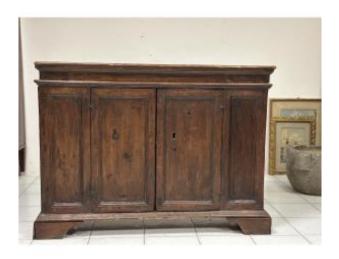

## Rustic Louis XIV Sideboard. Emilia Late 17th/early 18th Century

1 200 EUR

Period: 17th century

Condition: Très bon état

Material: Wallnut

Length: 108

Width: 48

https://www.proantic.com/en/1513376-rustic-louis-xiv-sidebo

## Description

Rustic sideboard Louis XIV from the Emilian area Modena Bologna with two doors squared on the sides bracket feet built entirely in walnut

Emilia Modena Bologna late 17th century early 18th century

Measurements; L 108 / 48 / H 93

Its authenticity is certified

A sales invoice is issued

Shipping throughout Europe do not hesitate to contact us

We accept PayPal Visa Mastercard payment

Dealer