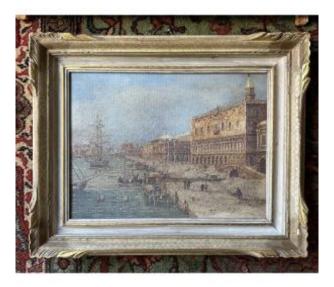

## Description

Venice painting magnificent oil on canvas from the early 1900s with a view of the Doge's Palace of beautiful pictorial quality the canvas measures 50 x 40 frame dimensions: 65 x 55 its authenticity is certified shipping throughout Europe do not hesitate to contact us we accept payment with Pay Pal Visa Mastercard

## 900 EUR

Period : 20th century Condition : Très bon état Material : Oil painting Length : 65 Width : 55

https://www.proantic.com/en/1513384-oil-on-canvas-venice-e arly-1900s.html