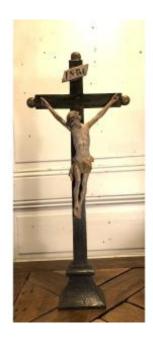

# Christ In Polychrome Wood, 18th Century

### 558 EUR

Period: 18th century Condition: Bon état

Material: Painted wood

Length: croix 22 socle 9.5 cm Height: croix 52.5 christ 26 cm

Depth: socle 7 cm

https://www.proantic.com/en/1513545-christ-in-polychrome-

## Description

Carved and painted wooden cross with a carved and polychrome wooden Christ in Louis XIV style, 18th century. Good condition, wear and missing polychrome, repainting of the cross. Delivery costs for mainland France EUR20, for other destinations please contact us for a precise delivery quote.