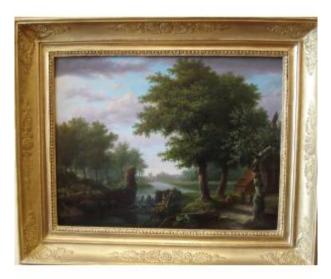

## Deterre Eugène - Landscape At The Waterfall

## Description

Painting, oil on panel representing a landscape with a river and waterfall animated by characters.Signed Eugène Deterre (1810-1842) and located Brugges.Flemish school, Belgian circa 1830.In its original frame.

## 4 600 EUR

Signature : Eugène Deterre (1810-1842) Period : 19th century Condition : Parfait état Material : Oil painting on wood Length : 38 Width : 49

https://www.proantic.com/en/1513621-deterre-eugene-landsca pe-at-the-waterfall.html