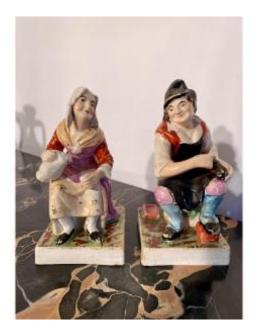

## Description

19th century Victorian Staffordshire figurines, the shoemaker and the milkmaid in a version around 1870. The shoemaker with his dog hidden under the seat and the milkmaid with her cat hidden under the seat. Some wear on the colors and micro-kiln cracks under the base, otherwise good condition, see all photos. Dimensions: Height 17cm Base 8.5cm x 8.5cm 470g and 490g Transport France 15EUR Transport other destinations on request.