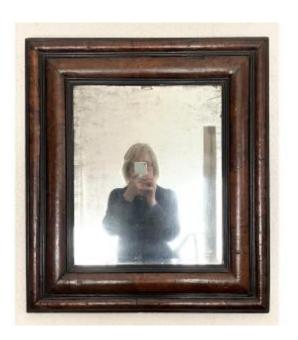

#### Description

Beautiful antique mirror, mercury glass, hand-beveled. Fir wood surround, trimmed with walnut on the front, and blackened wood molded decoration. Good general condition, note the glass is slightly oxidized and there is a small lack of mercury at the top center. Frame mounted in the 18th century. View size: 48 x 40 cm

### 1 600 EUR

Period : 18th century Condition : Etat d'usage Material : Solid wood Width : 66 Height : 74

https://www.proantic.com/en/1513763-18th-century-dutch-tai n-mirror-with-beveled-mercury.html