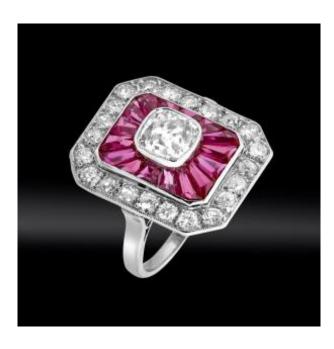

# Rectangle Ring With Cut Sides, Calibrated Rubies And Diamonds, Circa 1925

#### Description

Reference: 24.99 Period: circa 1925 - Art Deco Platinum gross weight: 7.80 grams RPC tray (rectangle with cut sides) decorated with an old-cut diamond of approximately 1.30 carats in a pearl setting, in the center of a paving of 14 calibrated synthetic rubies, and 22 old-cut diamonds in entourage for approximately 2.20 carats in total. Tray dimensions: 21 x 18 mm Finger: 52 1/2 adjustable