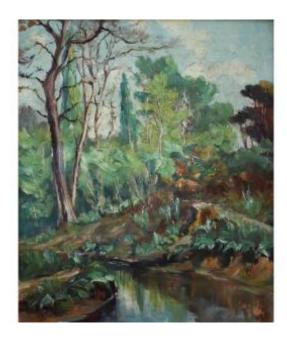

## Description

This 20th century French school oil painting landscape portrays a forest stream in an attractive expressionist style. It is signed by an unidentified artist on the lower right corner, though only faint traces of the signature remain and are difficult to decipher. Created circa 1950, this hardboard piece exemplifies the expressionist art

movement. Artist: Unknown. Illegible signature in the lower right corner. Medium: Oil on

hardboard. Condition: Very good

condition. Dimensions: 45 x 38.5 cm. / 17  $\frac{3}{4}$  x 15 in. Frame: 56.5 x 50 cm. / 22 x 19  $\frac{3}{4}$  in. Gilt

wood, very good condition.