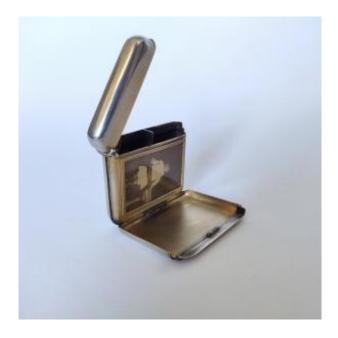

## Description

Very rare matchbox with a hidden photo frame. The matchbox is rectangular with rounded edges. It is made of plain silver with a number engraved on the front: LR (?). The scraper is under the lower edge. The hinged lid reveals two compartments for matches. Once opened, the front tilts to reveal a photo frame. The interior of this compartment is silver-gilt. The frame still contains a photo of a charming little girl. The matchbox is hallmarked:. Boar's head. Poorly struck silversmith's mark ending in a CSuperb, large matchbox with this very rare secret photo frame.5.4 x 5.2 cm1.1 cm thick71.3 gramsGood condition. Minor scratches and dents from use. Hand-delivered in Paris or shipped by insured Colissimo.France: EUR15Europe: