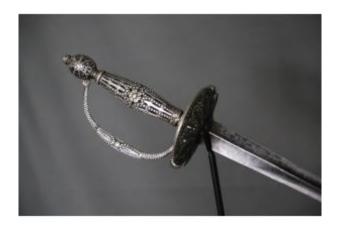

## Description

City (or court) sword, silver gilt handle - France, late 18th century The mount was made of vermeil (gilded silver), unfortunately only tiny traces of the gilding remain. Openwork silver mount decorated with small pearls throughout.

Double-edged blade with median ridge. The guard has some play. Total length 99cm Blade length 84cm Weight 414gr

Dealer