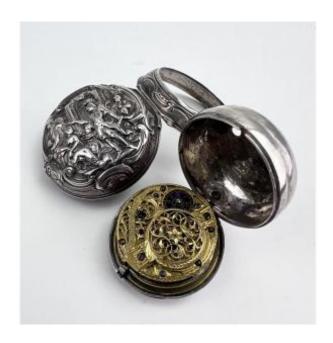

### Description

A fine men's watch by Oakley, London. 18th century. The interior is gilt and functional. It may need to be examined by a watchmaker. (hand-wind)The dial is enameled and the hands are gilt copper. The outer case is silver, probably depicting the Judgement of Solomon in an elegant Rococo style. In working order, some signs of wear. An old repair to the inside of the case and a fine line on the dial.

#### 1 200 EUR

Signature: Oakley, London

Period: 18th century

Condition : Etat d'usage Material : Sterling silver

Length: 6cm
Diameter: 5cm
Height: 2.5cm

https://www.proantic.com/en/1514213-rococo-pocket-watch-in-silver-by-oakley-london.html