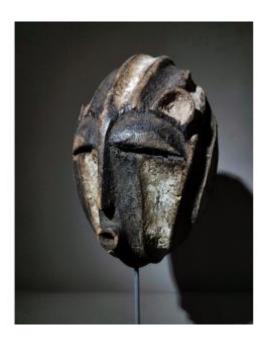

# Yela Mask Drc Democratic Republic Of Congo

#### Description

Yela mask from the Democratic Republic of Congo, very particular design to the Yelas with these large vertical carved and polychrome streaks in black and white, minimalist and abstract mask as often with them. Light wood in fairly good condition, to report wear, knocks and small losses due to use and the obvious age of the mask, beginning of the last century or end of the 19th. Very beautiful patina with worn parts others with greasy and lumpy deposits, height 26 cm. These masks were discovered in the 1970s, before it was thought that the Yelas did not have any because they were secretly kept in the forest. Provenance: Belgian gallery of the historian Richard Dams.