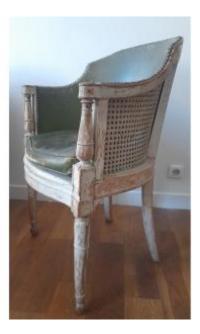

### Description

Directoire period gondola office chair in lacquered wood with spindle legs at the front and saber legs at the back. The armrest consoles are turned into balusters and end on the armrests with bat wing rosettes. The interior of the chair is upholstered in green leather (signs of wear, particularly on the cushion), while the exterior is caned. The caned seat is sagging. Restorations of use.