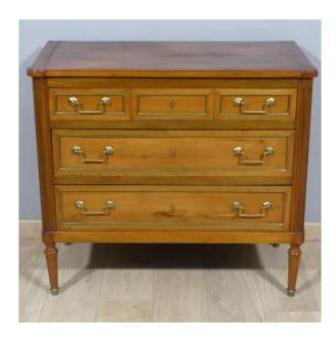

### Description

Louis XVI style chest of drawers in solid cherry wood and brass trim. Classic in shape, it rests on spinning top legs and fluted uprights. It opens with 3 drawers. All surrounded by brass trim. Wooden top. Period early 20th century. Good general condition. Delivery by carrier on pallet to the ground floor in front of your home, 200 euros in France, 500 euros in the EU and 1500 euros rest of the world.