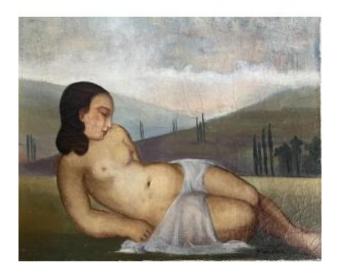

## Description

Original oil on canvas mounted 61 cm x 50 cm, signed lower right but I have not been able to identify the signature, probably a Japanese school from the 1930s, and representing a naked Asian woman in a landscape. Sold with an invoice. Some cracks to report but the painting holds well to the support.