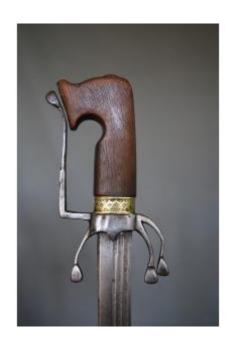

## Description

Moroccan Nimcha Saber - Morocco, 17th early 18th century Slightly curved single-edged blade. European blade from the 17th century or early 18th century with remains of floral engravings on both sides near the guard. Horn handle. Total length 93cm Blade length 79cm Weight 820gr