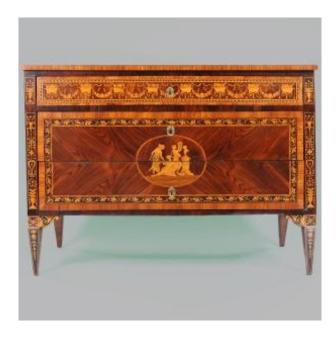

# Description

Description A North Italian chest of drawers veneered and finely inlaid with various woods, Lombardy, late 18th century. Louis XVI chest of drawers with three drawers, veneered and finely inlaid with various woods, featuring central medallions on the front and sides, and an inlaid wooden top.Dimensions 49,21in x 22,83in h:35,43inProvenience Private collectionCondition Defects. Restorations.

### 13 500 EUR

Period: 18th century Condition: Bon état

Material: Wood marquetry

Width: 125 Height: 90 Depth: 58

https://www.proantic.com/en/1515168-an-italian-chest-of-dra wers-veneered-and-inlaid-with-various-woods-lombardy-ate-1 8th-ce.html