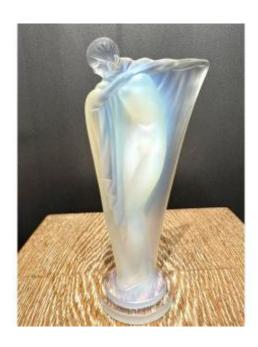

# An Isadora Statuette From The Maison Etling.

### Description

Etling was an editor of high quality objects in the 1930tys. Etling published, among other things, the most beautiful bronzes of Chiparus. Mrs Lucille Sévin was the artistic director of this establishment and created the designs for Etling glassworks herself. The Isadora statuette pays homage to the dancer who killed herself, strangled by her scarf attâches the wheel of her car, in Nice. The statuette is signed in molded block letters and bears the number 50.