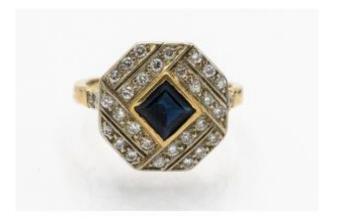

# Antique French Ring With Sapphire And Diamonds, Mid-20th Century

### Description

A unique geometric ring in 18k yellow gold. Origin: France, 1940s. Its focal point is a deep blue faceted square sapphire weighing approximately 1.5 ct. 0.60 ct. The ring is further decorated with 30 brilliant-cut diamonds with a total weight of 0.30 ct. Size: 9 (49) - ask about size adjustment. Very good condition, visible scratches on the sapphire resulting from use of the item. A gemological certificate is included with the purchase. A beautiful geometric ring will surely please connoisseurs of vintage jewelry.