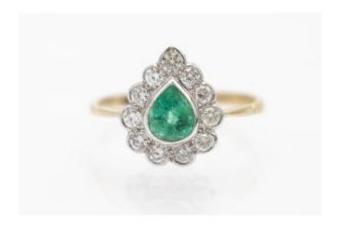

## Elegant Pear Shaped Ring With Emerald And Diamonds.

1 900 EUR

Period: 20th century

Condition: Très bon état

Material: Gold

https://www.proantic.com/en/1515620-elegant-pear-shaped-ri

ng-with-emerald-and-diamonds.html

## Description

Ring in 18 carat yellow gold and platinum elements. It is set with a deep green drop-shaped emerald, weighing approximately 0.55 ct. It is set with 11 brilliant-cut diamonds, for a total weight of approximately 0.50 ct. Size: 16 (56) - Possibility of resize. Very good condition, no damage. Origin: Western Europe, second half of the 20th century. A certificate of authenticity is included with the purchase.