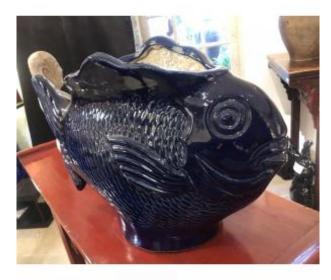

## Description

This fish-shaped vase was made from blue glazed ceramic, a slip. It has beautiful proportions which give it a real decorative value, enhanced by the brilliance and depth of the gros bleu, or deep blue of France, glaze. It was made at the turn of Art Nouveau towards Art Deco, in the 1920s, especially since we perceive a Far Eastern influence in its design.

## 430 EUR

Period : 20th century Condition : Parfait état Material : Ceramic Length : 45 cm Width : 16 cm Height : 30 cm

https://www.proantic.com/en/1515637-fish-vase.html