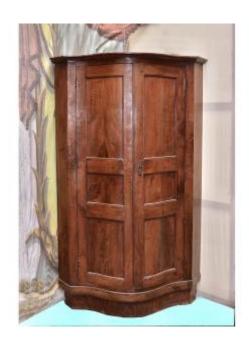

## Description

CORNER CUPBOARD with a curved front in molded mahogany, opening with two leaves. It rests on a plinth. Early 19th century. Height: 187 cm. Width: 118 cm. Depth: 77 cm. Some wear and cracks from use, beautiful patina. In wardrobe style. With its key.