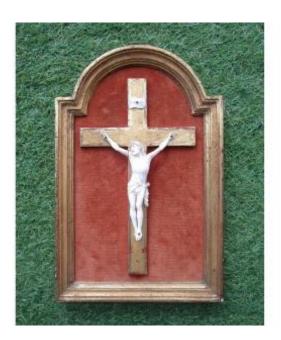

## Beautiful Small Crucifix Late 19th Or Early 20th Century Christ In Carved Ivory Ready T

## Description

This beautiful crucifix is in very good condition, with some minimal traces of time, without missing. We can see the trace of an old orange glue between the right arm and the body of Christ, it is very discreet. The label of an old Lyonnais store is still present on the back. Dimensions of the frame: 29 x 19 cm. Dimensions of Christ: 12.8 x 8.5 cm. Fast, careful and very secure shipping.

## 85 EUR

Period : 19th century Condition : Très bon état Material : Ivory https://www.proantic.com/en/1515792-beautiful-small-crucifi x-late-19th-or-early-20th-century-christ-in-carved-ivory-ready -t.html