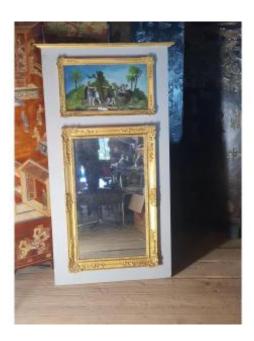

## 19th Century Trumeau Mirror, Charles X.

## Description

Charles X style and period trumeau mirror. Very beautiful, very original and very unusual trumeau with an animated painting section with a mythological scene animated by numerous characters. Note the high quality of the painted work, which remains in very good condition, standing out against a magnificent blue sky. Also very good quality of the moldings gilded with fine gold, giving a chic and elegant character to the whole. Very rare trumeau in this quality which will give a great decorative atmosphere to a beautiful interior. Possibility of sending in France by professional and specialized carrier. Invoice and certificate provided. Dimensions of the mercury mirror: 56 by 88 cm.

## 1 150 EUR

Period : 19th century Condition : Très bon état Material : Gilted wood Width : 81 Height : 144

https://www.proantic.com/en/1515870-19th-century-trumeaumirror-charles-x.html