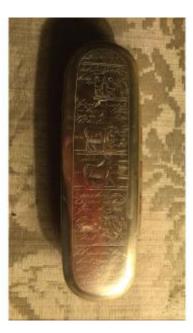

### Description

Dutch brass snuffbox decorated with engravings and texts. Classic, this snuffbox amuses with its engravings and a text in Flemish that only the Dutch will understand... the subtlety of the legends escapes me but the inventiveness of the themes shows the talent of a beautiful folk art. There is a small defect to the hinge which however works, and wear on the bottom due to use but the general condition is well preserved. Period 18th century.

## 290 EUR

Period : 18th century Condition : Etat d'usage Material : Brass Length : 16cm Width : 5cm Height : 3cm

https://www.proantic.com/en/1515939-brass-snuffbox-18th-ce ntury.html