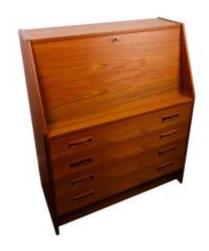

## Teak Secretary In The Spirit Of Borge Mogensen

Description

In the spirit of Borge MOGENSENScandinavian secretary in teak veneer, opening with 4 drawers and a door giving space to niches and small drawersDenmark, Circa 1960Height. 108 cm; length. 90 cm; width. 42 cm(Minor wear from use, some scratches inside on the top, with its key, good general condition)