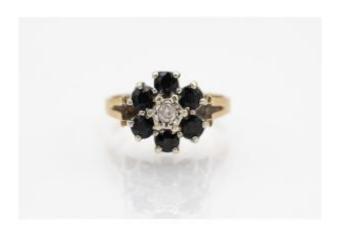

## Description

Beautiful gold ring with dark blue sapphires and a central diamond. Made of 9 carat yellow and white gold. It is decorated with 6 natural dark blue sapphires with a total weight of approximately 1.20 ct. Its central diamond weighs approximately 0.08 ct. Product weight: 3.29 g. Size: 14 (54) - size adjustment possible. Origin: Great Britain, second half of the 20th century. A certificate from a diamond and colored stone expert is included with the purchase.